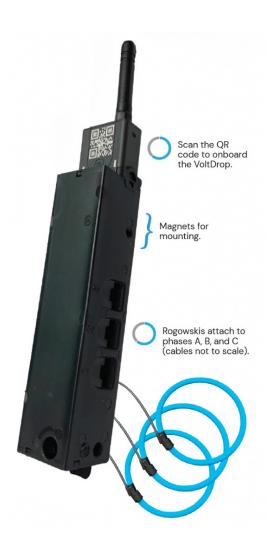

## Features:

- Revenue-grade 2% accuracy specification
- Supports systems from 85 to 277 volts per phase
- Magnetically mounted, conduit-less install, discreetly fits inside panels
- Non-intrusive, volt-safe tap delivers real-time voltage with no wiring
- Flexible 24" Rogowski Coils (3x) fit a wide range of cable sizes

https://Tether.co.nz

VoltDrop's unique and innovative, non-intrusive design is safely and securely installed completely inside the panel in just minutes.

At Tether we see the opportunity to reimagine metering from the ground up. VoltDrop was engineered to be the perfect companion to the award-winning HotDrop family of devices.